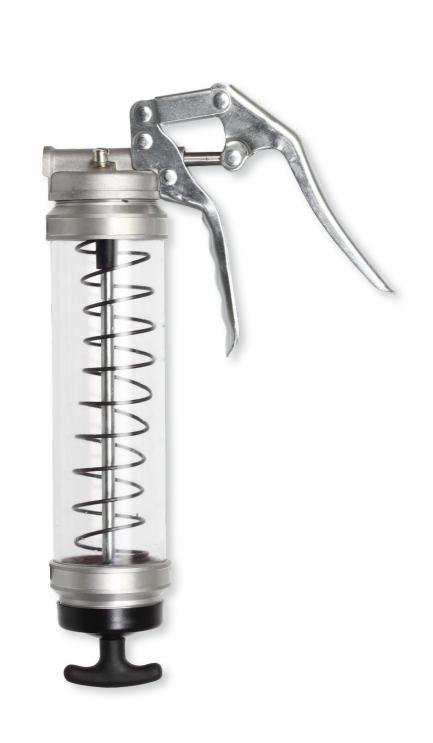

# Pistol Grip Grease Guns Clear Tube

G5-CL G4PST-CL

Unique concept & design for quick and clear grease identification eliminating the risk of cross contamination or mixing of incompatible greases

Tough, impact and drop resistant polycarbonate tube with aluminium die cast adaptors

High tolerance aluminium die cast head with steel block nut

Super strong pistol grip handle designed to prevent pinching of fingers

#### Complete with

4" (100 mm) steel extension & coupler, 12" (300 mm) × 0.33" (8.5 mm) flexible hose & coupler

Barrel available as spare also