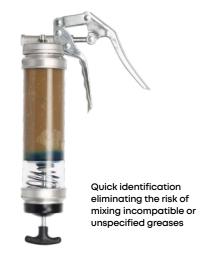

# Pistol Grip Grease Guns Clear Tube

G5-CL G4PST-CL

Unique concept & design for quick and clear grease identification eliminating the risk of cross contamination or mixing of incompatible greases

Tough, impact and drop resistant polycarbonate tube with aluminium die cast adaptors

High tolerance aluminium die cast head with steel block nut

Super strong pistol grip handle designed to prevent pinching of fingers

#### Complete with

4" (100 mm) steel extension & coupler, 12" (300 mm) × 0.33" (8.5 mm) flexible hose & coupler

Barrel available as spare also