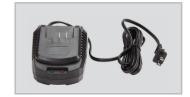

# C € ĽK

Blow moulded case for safe & convenient storage

Shoulder strap included

Battery charg

Lithium-ion Battery & Charger

Hose

### ORDERING INFORMATION

| CAT<br>NR.    | ORD<br>NR. | DESCRIPTION                                                 |   |
|---------------|------------|-------------------------------------------------------------|---|
| CGG/20L1/US   | 47270      | Grease gun, 1pc Li-ion battery, US plug                     | 3 |
| CGG/20L1/EU   | 47271      | Grease gun, 1pc Li-ion battery, EU plug                     | 3 |
| CGG/20L1/UK   | 47272      | Grease gun, 1pc Li-ion battery, UK plug                     | 3 |
| RB/CGG/20L    | 47360      | Rechargeable Battery, 20V 2000 mAH Li-ion                   | 3 |
| BC/CGG/20L/US | 47361      | 1 hour UL listed Battery Charger, 110V/60Hz, 20V, US Plug   | 3 |
| BC/CGG/20L/EU | 47362      | 1 hour UL listed Battery Charger, 220V/50Hz, 20V, EU Plug   | 3 |
| BC/CGG/20L/UK | 47363      | 11 hour cUL listed Battery Charger, 220V/50Hz, 20V, UK Plug | 3 |
| HOS/BG/40/N   | 47365      | 40" (1000mm) replacement hose                               | 3 |