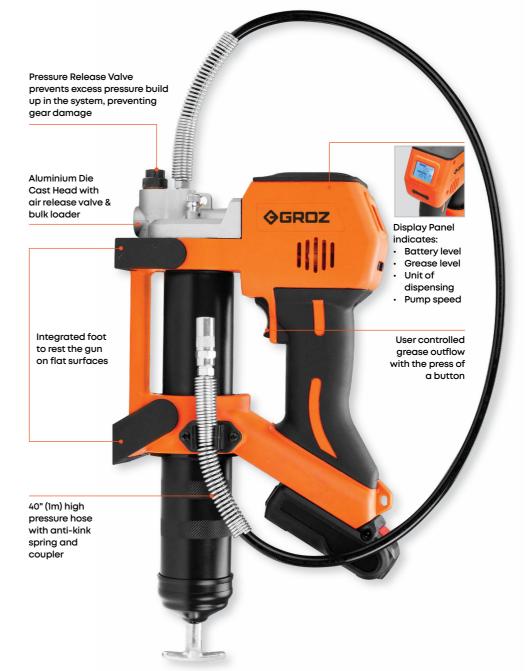

## Cordless Grease Guns 20V

Designed for unmatched versatility, superior performance and maximum value this is an ideal tool for everyday greasing and maintenance jobs

Powerful 20V high torque Motor

Clears clogged and jammed fittings with ease

### 2 Speed Design

a. High Pressure Upto 10,000 PSI (690 BAR) b. Low Pressure Upto 7,500 PSI (517 BAR)

2000 mAh Lithium Ion Battery Fully charged battery **dispenses upto 12 cartridges in free flow condition** 