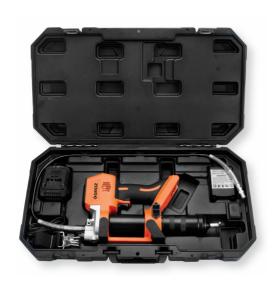

#### What's included

- 1. Grease gun assembly
- 2. Grease gun hose with coupler
- 3. Lithium-ion battery (1)4. Quick battery charger
- 5. Shoulder strap
- 6. Blow moulded case

# C € ĽK

Blow moulded case for safe & convenient storage

Shoulder strap included

Battery charg

Lithium-ion Battery & Charger

Hose