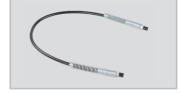

#### What's included

- 1. Grease gun assembly
- 2. Grease gun hose with coupler
- 3. Lithium-ion battery (1)4. Quick battery charger
- 5. Shoulder strap
- 6. Blow moulded case

# C € ĽK

Blow moulded case for safe & convenient storage

Shoulder strap included

Battery charg

Lithium-ion Battery & Charger

Hose

### ORDERING INFORMATION

| CAT<br>NR.    | ORD<br>NR. | DESCRIPTION                                                 |   |
|---------------|------------|-------------------------------------------------------------|---|
| CGG/20L1/US   | 47270      | Grease gun, 1pc Li-ion battery, US plug                     | 3 |
| CGG/20L1/EU   | 47271      | Grease gun, 1pc Li-ion battery, EU plug                     | 3 |
| CGG/20L1/UK   | 47272      | Grease gun, 1pc Li-ion battery, UK plug                     | 3 |
| RB/CGG/20L    | 47360      | Rechargeable Battery, 20V 2000 mAH Li-ion                   | 3 |
| BC/CGG/20L/US | 47361      | 1 hour UL listed Battery Charger, 110V/60Hz, 20V, US Plug   | 3 |
| BC/CGG/20L/EU | 47362      | 1 hour UL listed Battery Charger, 220V/50Hz, 20V, EU Plug   | 3 |
| BC/CGG/20L/UK | 47363      | 11 hour cUL listed Battery Charger, 220V/50Hz, 20V, UK Plug | 3 |
| HOS/BG/40/N   | 47365      | 40" (1000mm) replacement hose                               | 3 |