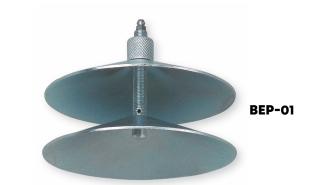

## Steel Bearing Packers Deluxe

BEP-01

**BEP-625** 

Rugged steel Bearing Packers

Useful for greasing bearings in cars, boats, tractors, RV's etc

## **BEP-01**

- Bearing Packer with threaded center post
- Design incorporates grease nipple at one end, which easily adapts to the grease gun coupler.
- Suited for bearings with a min. inner dia. of 1/2" (12 mm), to a max. outer dia. of 5" (125 mm) and height from 1/4" (6 mm) to 2" (50 mm)
- · For use with standard grease guns