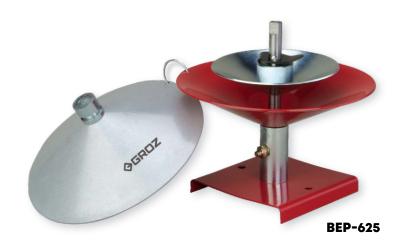

## Steel Bearing Packers Deluxe

BEP-01

**BEP-625** 

Rugged steel Bearing Packers

Useful for greasing bearings in cars, boats, tractors, RV's etc

## **BEP-625**

- Rapid action Bench Type Bearing Packer
- Non threaded top cone for fast placement of bearings
- Design incorporates grease nipple on the outer shaft, which easily adapts to the grease gun coupler
- Suited for bearings with a min. inner dia. of 1/2" (12 mm), to a max. outer dia. of 6" (150 mm) and height from 3/8" (10 mm) to 2" (50 mm)
- $\cdot$  For use with standard grease guns