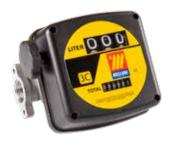

## Art. 092-5103-000 Mechanical volumetric flow meter 3C min-max flow rate 20-120 l/min

6 digits totalizer

3 digits partal totalizer (max 999 l)

Allowed fluids: diesel, light oil