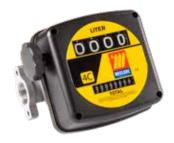

## Art. 092-5104-000 Mechanical volumetric flow meter 4C min-max flow rate 20-120 l/min

8 digits totalizer

4 digits partal totalizer (max 9999 I)

Allowed fluids: diesel, light oil