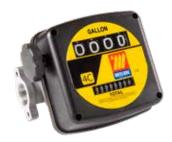

## Art. 092-5104-G00 Mechanical volumetric flow meter for gallons 4C min-max flow rate 5-32 g/min

8 digits totalizer

4 digits partal totalizer (max 9999 g)

Allowed fluids: diesel, light oil

| Ref.         | Flow rate    | Pressure | Accuracy | Inlet - Outlet | Weight | Packaging   |
|--------------|--------------|----------|----------|----------------|--------|-------------|
|              | l/min        | bar      | %        | BSPG           | Kg     | mm          |
|              |              |          |          |                |        |             |
| 092-5103-000 | 20-120 l/min | 10       | +/- 1    | F 1" - F 1"    | 2      | 220X150X220 |
|              |              |          |          |                |        |             |
| 092-5104-000 | 20-120 l/min | 10       | +/- 1    | F 1" - F 1"    | 2      | 220X150X220 |
|              |              |          |          |                |        |             |
| 092-5104-G00 | 5-32 Gallons | 10       | +/- 1    | F 1" - F 1"    | 2      | 220X150X220 |