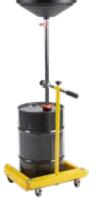

## Art. 045-1470-000

Wheeled exhausted oil drain unit suitable for drums 50–60 I Composed by: Art.030-1395-000 4-wheels trolley Art.049-1477-000 Metal basin 15 I with breakwater grate to drip the substituted oil filters Art.025-1260-000 2" G threaded ring for drum connection

045-1470-000

049-1475-000

**15 I recovery basin** Composed by: Metal basin 15 I with breakwater grate to drip the substituted oil filters Ø 30 L 750 mm hose with 3/4" G valve 2" G threaded ring for drum connection