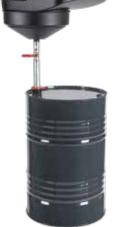

## Art. 045-1475-000

Wheeled exhausted oil drain unit suitable for barrels 180–220 I Composed by: Art.030-1400-000 4-wheels trolley Art.049-1478-000 Metal basin 20 I with ergonomic and 360° swivelling abs funnel with breakwater grate to drip the substituted oil filters Art.025-1262-000 2" G threaded ring for drum connection

## Art. 049-1478-000

20 I recovery basin Composed by: Metal basin 20 I with ergonomic and 360° swivelling abs funnel with breakwater grate to drip the substituted oil filters Ø 42 L 750 mm hose with 1" G valve 2" G threaded ring for drum connection

049-1478-000

For the recovery by fall of exhausted oil of the engine, the transmission and the differential of motor-vehicles on lifts.

The basin is equipped with a grate of support to drip the substituted filters, and it can be regulated according to the height.