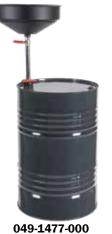

## Art. 045-1470-000

Wheeled exhausted oil drain unit suitable for drums 50–60 I Composed by: Art.030-1395-000 4-wheels trolley Art.049-1477-000 Metal basin 15 I with breakwater grate to drip the substituted oil filters Art.025-1260-000 2" G threaded ring for drum connection

045-1470-000

049-1475-000

**15 I recovery basin** Composed by: Metal basin 15 I with breakwater grate to drip the substituted oil filters Ø 30 L 750 mm hose with 3/4" G valve 2" G threaded ring for drum connection