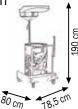

## Art. 045-1475-000

Wheeled exhausted oil drain unit suitable for barrels 180–220 I Composed by: Art.030-1400-000 4-wheels trolley Art.049-1478-000 Metal basin 20 I with ergonomic and 360° swivelling abs funnel with breakwater grate to drip the substituted oil filters Art.025-1262-000 2" G threaded ring for drum connection

## Art. 049-1478-000

20 I recovery basin Composed by: Metal basin 20 I with ergonomic and 360° swivelling abs funnel with breakwater grate to drip the substituted oil filters Ø 42 L 750 mm hose with 1" G valve 2" G threaded ring for drum connection