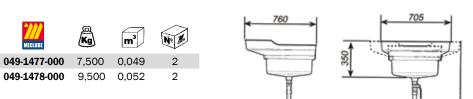

045-1470-000

049-1475-000

**15 I recovery basin** Composed by: Metal basin 15 I with breakwater grate to drip the substituted oil filters Ø 30 L 750 mm hose with 3/4" G valve 2" G threaded ring for drum connection

## Art. 049-1478-000

20 I recovery basin Composed by: Metal basin 20 I with ergonomic and 360° swivelling abs funnel with breakwater grate to drip the substituted oil filters Ø 42 L 750 mm hose with 1" G valve 2" G threaded ring for drum connection