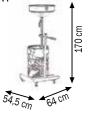

## Art. 045-1470-000

Wheeled exhausted oil drain unit suitable for drums 50–60 I Composed by: Art.030-1395-000 4-wheels trolley Art.049-1477-000 Metal basin 15 I with breakwater grate to drip the substituted oil filters Art.025-1260-000 2" G threaded ring for drum connection

045-1470-000

049-1475-000

**15 I recovery basin** Composed by: Metal basin 15 I with breakwater grate to drip the substituted oil filters Ø 30 L 750 mm hose with 3/4" G valve 2" G threaded ring for drum connection