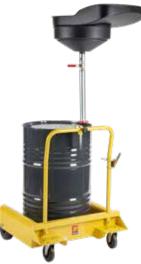

## Art. 045-1475-000

Wheeled exhausted oil drain unit suitable for barrels 180–220 I Composed by: Art.030-1400-000 4-wheels trolley Art.049-1478-000 Metal basin 20 I with ergonomic and 360° swivelling abs funnel with breakwater grate to drip the substituted oil filters Art.025-1262-000 2" G threaded ring for drum connection

## Art. 049-1478-000

20 I recovery basin Composed by: Metal basin 20 I with ergonomic and 360° swivelling abs funnel with breakwater grate to drip the substituted oil filters Ø 42 L 750 mm hose with 1" G valve 2" G threaded ring for drum connection

049-1478-000

For the recovery by fall of exhausted oil of the engine, the transmission and the differential of motor-vehicles on lifts.

The basin is equipped with a grate of support to drip the substituted filters, and it can be regulated according to the height.