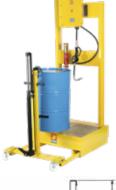

## **LIFT TROLLEY FOR DRUMS**

Special trolley for drums of 180-220 I

Equipped with:

2 pneumatic wheels ø 380 mm

**030-1407-000** 23,200 0,390

Art. 030-1408-000

Hydraulic lift trolley for drums of 180-220 I

Equipped with:

Hydraulic pedal pump

Collet self-locking

2 fixed wheels ø 80 mm

2 swivelling wheels ø 125 mm

E 975

030-1408-000

| Technical Data |    | 030- 1408-000 |
|----------------|----|---------------|
| Piston stroke  | mm | 650           |
| Max delivery   | kg | 250           |
| Dimensions A   | mm | 1340/1840     |
| Dimensions B   | mm | 580           |
| Dimensions C   | mm | 80            |
| Dimensions D   | mm | 880           |
| Dimensions E   | mm | 975           |
| Dimensions F   | mm | 825           |

Lift trolleys for drums suitable for the substitution of drums up to 220 kg on the tanks of dump. It's simple, effortless and it can be used by only one person.