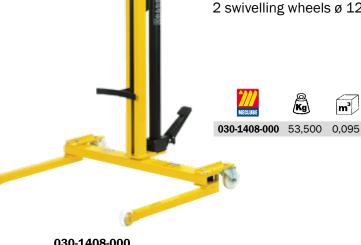

## **LIFT TROLLEY FOR DRUMS**

Special trolley for drums of 180-220 I

Equipped with:

2 pneumatic wheels ø 380 mm

**030-1407-000** 23,200 0,390

Art. 030-1408-000

Hydraulic lift trolley for drums of 180-220 I

Equipped with:

Hydraulic pedal pump

Collet self-locking

2 fixed wheels ø 80 mm

2 swivelling wheels ø 125 mm

E 975

030-1408-000

| Technical Data |    | 030- 1408-000 |
|----------------|----|---------------|
| Piston stroke  | mm | 650           |
| Max delivery   | kg | 250           |
| Dimensions A   | mm | 1340/1840     |
| Dimensions B   | mm | 580           |
| Dimensions C   | mm | 80            |
| Dimensions D   | mm | 880           |
| Dimensions E   | mm | 975           |
| Dimensions F   | mm | 825           |