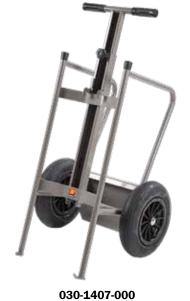

## **LIFT TROLLEY FOR DRUMS**

Special trolley for drums of 180-220 I

Equipped with:

2 pneumatic wheels ø 380 mm

**030-1407-000** 23,200 0,390

Art. 030-1408-000

Hydraulic lift trolley for drums of 180-220 I

Equipped with: