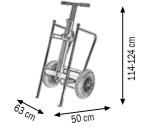

## **LIFT TROLLEY FOR DRUMS**

Special trolley for drums of 180-220 I

Equipped with:

2 pneumatic wheels ø 380 mm

**030-1407-000** 23,200 0,390

Art. 030-1408-000

Hydraulic lift trolley for drums of 180-220 I

Equipped with: