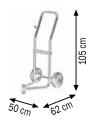

## Art. 030-1392-000

Trolley for drums of 16-60 Kg

Equipped with: 2 wheels Ø 150 mm Band for fixing drums Adjustable base