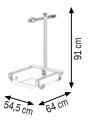

#### Art. 030-1394-000

Trolley for drums of 50-60 Kg

Equipped with:

2 pneumatic wheels Ø 220 mm Band for fixing drums Base dimension 400 x 300 mm