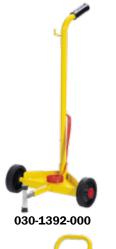

## Art. 030-1392-000

Trolley for drums of 16-60 Kg

Equipped with: 2 wheels Ø 150 mm Band for fixing drums Adjustable base