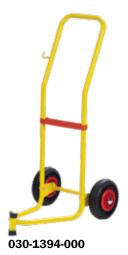

#### Art. 030-1394-000

Trolley for drums of 50-60 Kg

Equipped with:

2 pneumatic wheels Ø 220 mm Band for fixing drums Base dimension 400 x 300 mm