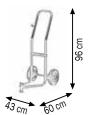

### Art. 030-1393-000

Trolley for drums of 16-30 Kg

Equipped with:

2 **pneumatic wheels** Ø 220 mm Band for fixing drums Base dimension 350 x 240 mm