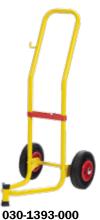

### Art. 030-1393-000

Trolley for drums of 16-30 Kg

Equipped with:

2 **pneumatic wheels** Ø 220 mm Band for fixing drums Base dimension 350 x 240 mm