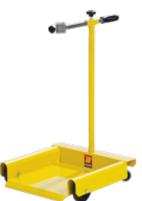

#### Art. 030-1395-000

Trolley for drums of 50-60 Kg

Equipped with:

2 fixed wheels Ø 125 mm

2 swivelling wheels  $\emptyset$  60 mm Base dimension 410 x 410 mm

030-1395-000

Modular and varnished trolleys, advised for the transport of drums (oil – grease - similar) of 16<60 Kg in work places.