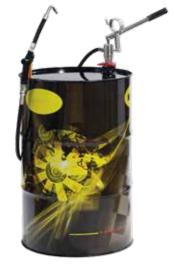

#### Art. 027-1336-000

Double-acting oil pump for drums of 50-220 I

Composed by:

Art.025-1262-000 Threaded ring M 2" Ø 42 mm for pumps fastening Art.024-1232-F00 Oil dispensing nozzle with flex. hose and aut.drop valve Art.902-0414-020 R6 1/2" hose M 1/2"- M 1/4" 2 m length Art.095-5284-000 Telescopic suction hose with foot valve min 700 max 1000 mm length M1" inlet Quantity of delivered oil for cycle 250cc