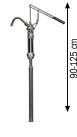

### Art. 027-1325-000

Oil and diesel fuel transfer pump

Telescopic shank for drums of 30-220 I Delivery capacity 30 I/min

### Art. 027-1325-A00

Transfer pump for anti-freeze liquid, solvents Telescopic shank for drums of 30-220 I Delivery capacity 30 I/min

They are suitable for the dispensing of low and high viscosity oils (SAE 15-220); they are prearranged for the direct application to the tank.