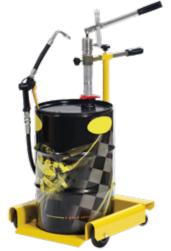

## Art. 027-1338-000

Double-acting wheeled oil pump for drums of 30-60 I

Composed by:

Art.027-1336-000 Manual pump Art.030-1395-000 4-wheels trolley