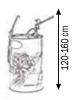

#### Art. 027-1336-000

Double-acting oil pump for drums of 50-220 I

Composed by:

Art.025-1262-000 Threaded ring M 2" Ø 42 mm for pumps fastening Art.024-1232-F00 Oil dispensing nozzle with flex. hose and aut.drop valve Art.902-0414-020 R6 1/2" hose M 1/2"- M 1/4" 2 m length Art.095-5284-000 Telescopic suction hose with foot valve min 700 max 1000 mm length M1" inlet Quantity of delivered oil for cycle 250cc