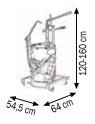

## Art. 027-1338-000

Double-acting wheeled oil pump for drums of 30-60 I

Composed by:

Art.027-1336-000 Manual pump Art.030-1395-000 4-wheels trolley