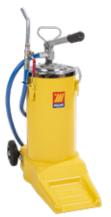

16 I wheeled manual oil dispenser

Art. 027-1322-000

Delivery hose 2,0 m length With level valve, rigid end 30° Flow rate: 80cc for each stroke

/Kg

027-1322-000 11,900 0,090

m³

1

Composed by: Tank capacity 16 I Manual pump