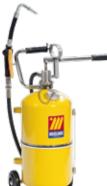

E റ്റ

28 cm 45 cm

Art. 027-1326-000 24 I manual oil dispenser Composed by: Tank capacity 24 I (with level indicator) Double-acting manual pump Oil dispensing nozzle with flexible hose and drop valve (Art.024-1232-F00) Delivery hose 2,0 m length Flow rate: 80cc for each stroke

027-1326-000 14,300 0,074 1

Art. 027-1328-000 50 I manual oil dispenser Composed by: Tank capacity 50 I (with level indicator) Double-acting manual pump Oil dispensing nozzle with flexible hose and drop valve (Art.024-1232-F00) Delivery hose 2,0 m length Flow rate: 80cc for each stroke /Kg m³