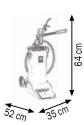

## MANUAL OIL DISPENSERS



027-1320-000



027-1322-000



027-1326-000



027-1328-000

Art. 027-1320-000

16 I manual oil dispenser Composed by: Tank capacity 16 I Manual pump Delivery hose 2,0 m length With level valve, rigid end 30° Flow rate: 80cc for each stroke



16 I wheeled manual oil dispenser

Art. 027-1322-000

Delivery hose 2,0 m length With level valve, rigid end 30° Flow rate: 80cc for each stroke

/Kg

027-1322-000 11,900 0,090

m³

1

Composed by: Tank capacity 16 I Manual pump







E റ്റ

28 cm 45 cm

Art. 027-1326-000 24 I manual oil dispenser Composed by: Tank capacity 24 I (with level indicator) Double-acting manual pump Oil dispensing nozzle with flexible hose and drop valve (Art.024-1232-F00) Delivery hose 2,0 m length Flow rate: 80cc for each stroke



027-1326-000 14,300 0,074 1

Art. 027-1328-000 50 I manual oil dispenser Composed by: Tank capacity 50 I (with level indicator) Double-acting manual pump Oil dispensing nozzle with flexible hose and drop valve (Art.024-1232-F00) Delivery hose 2,0 m length Flow rate: 80cc for each stroke /Kg m³

43 cm 47 cm

Manual oil dispensers with double-acting manual pump, suitable for high viscosity oils (SAE 15-220). They are advised for the filling or dispensing of motor oils, transmissions, differential gears, hydraulic