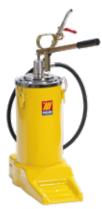

## MANUAL OIL DISPENSERS

027-1320-000

027-1322-000

027-1326-000

027-1328-000

Art. 027-1320-000

16 I manual oil dispenser Composed by: Tank capacity 16 I Manual pump Delivery hose 2,0 m length With level valve, rigid end 30° Flow rate: 80cc for each stroke