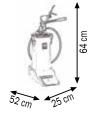

027-1326-000 14,300 0,074 1

Art. 027-1328-000 50 I manual oil dispenser Composed by: Tank capacity 50 I (with level indicator) Double-acting manual pump Oil dispensing nozzle with flexible hose and drop valve (Art.024-1232-F00) Delivery hose 2,0 m length Flow rate: 80cc for each stroke /Kg m³