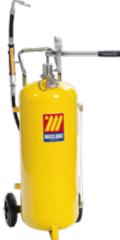

027-1326-000 14,300 0,074 1

Art. 027-1328-000 50 I manual oil dispenser Composed by: Tank capacity 50 I (with level indicator) Double-acting manual pump Oil dispensing nozzle with flexible hose and drop valve (Art.024-1232-F00) Delivery hose 2,0 m length Flow rate: 80cc for each stroke /Kg m³

027-1328-000 26,200 0,196