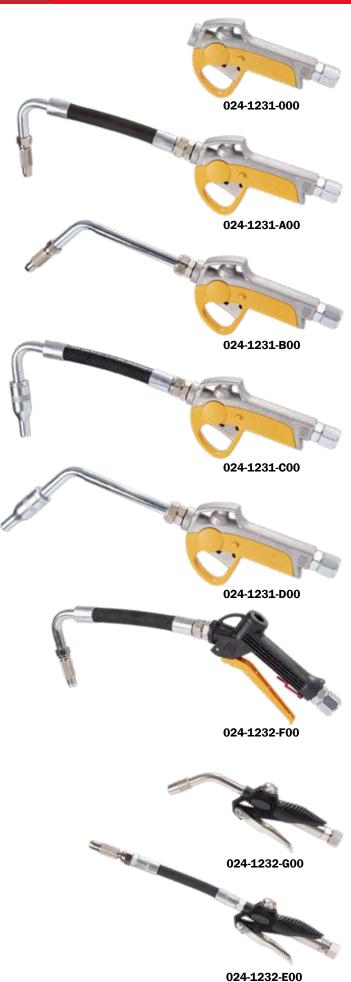

#### Art. 024-1231-000

Handle for oil dispensing nozzle Composed by: Aluminium body Button to block the lever F 1/2" swivel joint

# Art. 024-1231-A00

Oil dispensing nozzle Composed by: Handle with F 1/2" swivel joint Flexible end 105° Manual drop valve Ø 12 mm

# Art. 024-1231-B00

Oil dispensing nozzle
Composed by:
Handle with F 1/2" swivel joint
Rigid end 45°
Manual drop valve Ø 12 mm

# Art. 024-1231-C00

Oil dispensing nozzle Composed by: Handle with F 1/2" swivel joint Flexible end 105° Automatic drop valve Ø 14 mm

# Art. 024-1231-D00

Oil dispensing nozzle Composed by: Handle with F 1/2" swivel joint Rigid end 45° Automatic drop valve Ø 14 mm

### Art. 024-1232-F00

Oil dispensing nozzle
Composed by:
Handle with F 1/2" swivel joint
Flexible end 105°
Manual drop valve Ø 12 mm

### Art. 024-1232-G00

Oil dispensing nozzle Composed by: Handle with F 3/8" swivel joint Rigid end 30° Automatic drop valve Ø 14 mm

### Art. 024-1232-E00

Oil dispensing nozzle Composed by: Handle with F 3/8" swivel joint Flexible end Manual drop valve Ø 12 mm