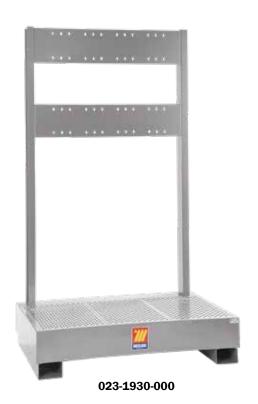

## Art. 023-1930-000

Tank of dump complete with supporting structure for 2 drums of 180-220 I

Composed by:

Art.023-1910-S00 Tank of dump for 2 drums 180-220 I

Art.023-1916-000 N.2 Vertical posts H. 2,20 m

Art.023-1919-000 N.2 Horizontal drill panels 1110x240 mm

These steel tanks are suitable for the storage of metal drums of lubricants and are simply transportable with a fork truck or trans pallet. The tanks are produced with strong metal, reinforced with frames in shapes, the grates are galvanized. According to the new rules, the stocking of lubricant drums in the industrial environment and in repair shops must have a tank to collect the accidental overflowing, avoiding the dispersion in the environment. It's important to put the tank on plain surfaces, protected by the rain. If the storing of different substances is required, these ones shall be reciprocally compatible. The tanks of dump with supporting structure is suitable to support the equipment for the distribution of lubricants for different uses (industrial environment or repair shops).