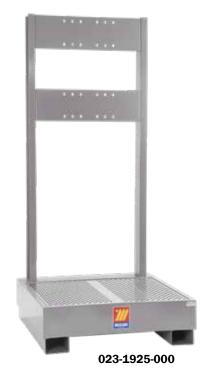

## Art. 023-1925-000

Tank of dump complete with supporting structure for 1 drum of 180-220 I

Composed by:

Art.023-1905-S00 Tank of dump for 1 drum 180-220 I

Art.023-1916-000 N.2 Vertical posts H. 2,20 m

Art.023-1918-000 N.2 Horizontal drill panels 770x240 mm