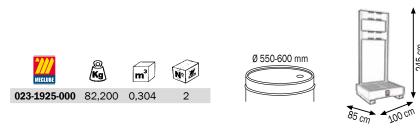

## Art. 023-1925-000

Tank of dump complete with supporting structure for 1 drum of 180-220 I

Composed by:

Art.023-1905-S00 Tank of dump for 1 drum 180-220 I

Art.023-1916-000 N.2 Vertical posts H. 2,20 m

Art.023-1918-000 N.2 Horizontal drill panels 770x240 mm