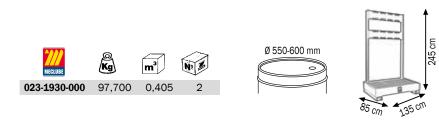

## Art. 023-1930-000

Tank of dump complete with supporting structure for 2 drums of 180-220 I

Composed by:

Art.023-1910-S00 Tank of dump for 2 drums 180-220 I

Art.023-1916-000 N.2 Vertical posts H. 2,20 m

Art.023-1919-000 N.2 Horizontal drill panels 1110x240 mm

These steel tanks are suitable for the storage of metal drums of lubricants and are simply transportable with a fork truck or trans pallet. The tanks are produced with strong metal, reinforced with frames in shapes, the grates are galvanized. According to the new rules, the stocking of lubricant drums in the industrial environment and in repair shops must have a tank to collect the accidental overflowing, avoiding the dispersion in the environment. It's important to put the tank on plain surfaces, protected by the rain. If the storing of different substances is required, these ones shall be reciprocally compatible. The tanks of dump with supporting structure is suitable to support the equipment for the distribution of lubricants for different uses (industrial environment or repair shops).