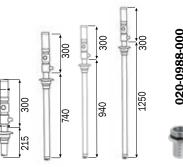

# Art. 020-0988-000

Air-operated oil pump Mod.503 ratio=3:1 Delivery capacity 25 l/min For wall-fixing or fixed positions. With additional accessories it allows to make different applications. Viton seals

### Art. 020-0990-000

Air-operated oil pump Mod.503 ratio=3:1 Delivery capacity 25 l/min For standard drums of 50-60 l (shank length 740 mm) Viton seals

#### Art. 020-0995-000

Air-operated oil pump Mod.503 ratio=3:1 Delivery capacity 25 I/min For standard drums of 180-220 I (shank length 940 mm) Viton seals

#### Art. 020-0995-125

Air-operated oil pump Mod.503 ratio=3:1 Delivery capacity 25 I/min For standard tanks of 750-1500 I (shank length 1250 mm) Viton seals

With threaded ring for drum connection.

| MECLUBE      | Kg    | m³    | Nº # |
|--------------|-------|-------|------|
| 020-0988-000 | 3,700 | 0,007 | 1    |
| 020-0990-000 | 5,000 | 0,013 | 1    |
| 020-0995-000 | 5,700 | 0,016 | 1    |
| 020-0995-125 | 6,700 | 0,019 | 1    |

| Technical Data              |       | 020-0988-000 | 020-0990-000 | 020-0995-000 | 020-0995-125 |
|-----------------------------|-------|--------------|--------------|--------------|--------------|
| Compression ratio           |       | 3:1          | 3:1          | 3:1          | 3:1          |
| Working pressure            | bar   | 6-8          | 6-8          | 6-8          | 6-8          |
| Air consumption             | l/min | 200          | 200          | 200          | 200          |
| Air inlet connection        | BSP   | F 1/4" G     | F 1/4" G     | F 1/4" G     | F 1/4" G     |
| Oil outlet connection       | BSP   | M 1/2" G     | M 1/2" G     | M 1/2" G     | M 1/2" G     |
| Oil delivery capacity 8 bar | l/min | 25           | 25           | 25           | 25           |
| Noise                       | dB    | 80           | 80           | 80           | 80           |
| Shank diameter              | mm    | 42           | 42           | 42           | 42           |
| Shank length                | mm    | 215          | 740          | 940          | 1250         |
| For drums with capacity of  | I     | -            | 50-60        | 180-220      | 750-1500     |