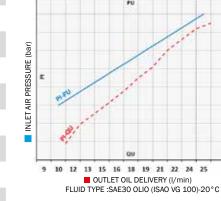

Ø 55

Ø42

10,5 12 13,5 15 16,5 18 19,5 21 22,5 24

These pumps are advised for the transfer of low – medium viscosity oil (SAE 15/130), similar fluids and antifreeze, for short-medium distances (40 - 50 m). The delivery capacity of a pump varies according to particular applications and combinations: the pressure of air supplied; viscosity and temperature of the fluid; dimensions of delivery hose; dimensions of connections and type of gun which is used. The operating pressure may vary between a minimum of 3 bar and a maximum of 8 bar. To optimize the performance and the time-life of the air-operated pumps we advise to use filtered and lubricated air.