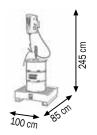

## Art. 013-1932-010

Wall-fixing grease kit suitable for drums 180-220 kg

Composed by:

Art.010-1015-000 Grease pump R=60:1

Art.023-1905-000 Tank of dump and stocking for 1 drum 180-220 kg

Art.074-4507-110 Closed fixed hose reel with 2SC 1/4" hose 10,0 m length

Art.014-1056-030 Cover Ø 600 mm

Art.014-1066-030 Follower plate Ø 590 mm

Art.907-0122-015 2SC 1/4" hose - 1.5 m length

Art.014-1081-010 Gun with flexible pipe and fitting with triple-swivelling joint

Wall-fixing grease kit suitable for drums 180-220 kg

Composed like Art.013-1932-010 but with:

Art.074-4507-115 Closed fixed hose reel with 2SC 1/4" hose **15,0 m** length

013-1932-010