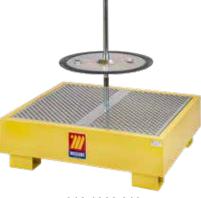

## Art. 013-1933-010

Complete installation 1 position for drums 180-220 kg

Composed by:

Art.010-1015-000 Grease pump R=60:1

Art.023-1925-000 Tank of dump complete with supporting structure for 1 position

Art.074-4507-110 Closed fixed hose reel with 2SC 1/4" hose 10,0 m length

Art.014-1056-030 Lid Ø 600 mm

Art.014-1066-030 Follower plate Ø 590 mm

Art.907-0122-015 2SC 1/4" hose - 1.5 m length

Art.014-1081-010 Gun with flexible pipe and fitting with triple-swivelling joint

## Art. 013-1933-015

Complete installation 1 position for drums 180-220 Kg

Composed like Art.013 1933 010 but with:

Art.074-4507-115 Closed fixed hose reel with 2SC 1/4" hose 15,0 m length

013-1933-010

Fix and complete installation that offers an independent working station. They allow an optimal placing in every working environment (factories and repair shops) allowing to operate in a clean and safe way and without wasting of lubricant oils for different uses.