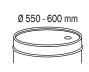

Art.014-1056-030 Cover Ø 600 mm

Art.014-1066-030 Follower plate Ø 590 mm

Art.907-0122-015 2SC 1/4" hose - 1.5 m length

Art.014-1081-010 Gun with flexible pipe and fitting with triple-swivelling joint

Wall-fixing grease kit suitable for drums 180-220 kg

Art.014-1056-030 Lid Ø 600 mm

Art.014-1066-030 Follower plate Ø 590 mm

Art.907-0122-015 2SC 1/4" hose - 1.5 m length

Art.014-1081-010 Gun with flexible pipe and fitting with triple-swivelling joint