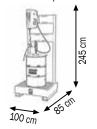

## Art. 013-1933-010

Complete installation 1 position for drums 180-220 kg

Composed by:

Art.010-1015-000 Grease pump R=60:1

Art.023-1925-000 Tank of dump complete with supporting structure for 1 position

Art.074-4507-110 Closed fixed hose reel with 2SC 1/4" hose 10,0 m length

Art.014-1056-030 Lid Ø 600 mm

Art.014-1066-030 Follower plate Ø 590 mm

Art.907-0122-015 2SC 1/4" hose - 1.5 m length

Art.014-1081-010 Gun with flexible pipe and fitting with triple-swivelling joint

## Art. 013-1933-015

Complete installation 1 position for drums 180-220 Kg

Composed like Art.013 1933 010 but with:

Art.074-4507-115 Closed fixed hose reel with 2SC 1/4" hose 15,0 m length

013-1933-010

Fix and complete installation that offers an independent working station. They allow an optimal placing in every working environment (factories and repair shops) allowing to operate in a clean and safe way and without wasting of lubricant oils for different uses.