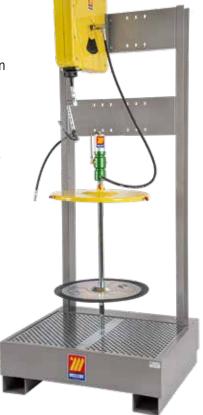

## Art. 013-1933-010

Complete installation 1 position for drums 180-220 kg

Composed by:

Art.010-1015-000 Grease pump R=60:1

Art.023-1925-000 Tank of dump complete with supporting structure for 1 position

Art.074-4507-110 Closed fixed hose reel with 2SC 1/4" hose 10,0 m length

Art.014-1056-030 Lid Ø 600 mm

Art.014-1066-030 Follower plate Ø 590 mm

Art.907-0122-015 2SC 1/4" hose - 1.5 m length

Art.014-1081-010 Gun with flexible pipe and fitting with triple-swivelling joint

## Art. 013-1933-015

Complete installation 1 position for drums 180-220 Kg

Composed like Art.013 1933 010 but with:

Art.074-4507-115 Closed fixed hose reel with 2SC 1/4" hose 15,0 m length

013-1933-010

Fix and complete installation that offers an independent working station. They allow an optimal placing in every working environment (factories and repair shops) allowing to operate in a clean and safe way and without wasting of lubricant oils for different uses.