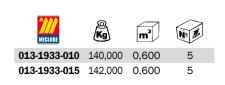

## Art. 013-1933-010

Complete installation 1 position for drums 180-220 kg

Composed by:

Art.010-1015-000 Grease pump R=60:1

Art.023-1925-000 Tank of dump complete with supporting structure for 1 position

Art.074-4507-110 Closed fixed hose reel with 2SC 1/4" hose 10,0 m length

Art.014-1056-030 Lid Ø 600 mm

Art.014-1066-030 Follower plate Ø 590 mm

Art.907-0122-015 2SC 1/4" hose - 1.5 m length

Art.014-1081-010 Gun with flexible pipe and fitting with triple-swivelling joint

## Art. 013-1933-015

Complete installation 1 position for drums 180-220 Kg

Composed like Art.013 1933 010 but with:

Art.074-4507-115 Closed fixed hose reel with 2SC 1/4" hose 15,0 m length

013-1933-010

Fix and complete installation that offers an independent working station. They allow an optimal placing in every working environment (factories and repair shops) allowing to operate in a clean and safe way and without wasting of lubricant oils for different uses.