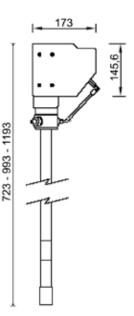

| Technical data             |       | 010-2020-012 | 010-2050-012 | 010-2200-012 |
|----------------------------|-------|--------------|--------------|--------------|
| Voltage                    | Volt  | 12           | 12           | 12           |
| Electricity                | А     | 25           | 25           | 25           |
| Max pressure               | bar   | 360          | 360          | 360          |
| Grease outlet connection   | BSP   | F 1/4" G     | F 1/4" G     | F 1/4" G     |
| Grease delivery capacity   | g/min | 750          | 750          | 750          |
| Shank diameter             | mm    | 30           | 30           | 30           |
| Shank length               | mm    | 480          | 750          | 950          |
| For drums with capacity of | kg    | 18-30        | 50-60        | 180-220      |