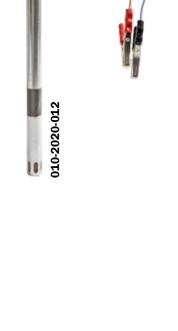

## ELECTRIC GREASE PUMPS Mod. DC12V "Mec-Grease"

MAX PRESSURE = 360bar DELIVERY = 750 g/min

Art. 010-2020-012 Electric grease pump Mod. DC12V For standard drums 18-30 kg (shank length 480 mm) Polyurethane seals

| Technical data             |       | 010-2020-012 | 010-2050-012 | 010-2200-012 |
|----------------------------|-------|--------------|--------------|--------------|
| Voltage                    | Volt  | 12           | 12           | 12           |
| Electricity                | А     | 25           | 25           | 25           |
| Max pressure               | bar   | 360          | 360          | 360          |
| Grease outlet connection   | BSP   | F 1/4" G     | F 1/4" G     | F 1/4" G     |
| Grease delivery capacity   | g/min | 750          | 750          | 750          |
| Shank diameter             | mm    | 30           | 30           | 30           |
| Shank length               | mm    | 480          | 750          | 950          |
| For drums with capacity of | kg    | 18-30        | 50-60        | 180-220      |